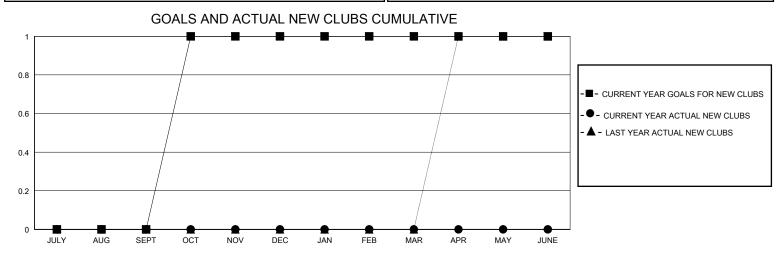

## District 26 M1

GMT: LOCATION MISSOURI GMT CA

| O             |               |             | , ,,,,,,,,,,,,,,,,,,,,,,,,,,,,,,,,,,,,, |                       |                        |                         | 01111 071                                          |  |
|---------------|---------------|-------------|-----------------------------------------|-----------------------|------------------------|-------------------------|----------------------------------------------------|--|
|               | Club          | s           |                                         | Members               |                        |                         |                                                    |  |
|               | RESULTS FOR   | R 2023-2024 |                                         | RESULTS FOR 2023-2024 |                        |                         |                                                    |  |
| QUARTER       | NEW CLUB GOAL | NEW CLUBS   | DROPPED CLUBS                           | QUARTER MEME          | BER GROWTH NET<br>GOAL | MEMBER GROWTH<br>ACTUAL | DROPPED<br>MEMBERS ACTUAL<br>(including transfers) |  |
| JULY/AUG/SEPT | 0             | 0           | 0                                       | JULY/AUG/SEPT         | 18                     | 22                      | 14                                                 |  |
| OCT/NOV/DEC   | 1             | 0           | 0                                       | OCT/NOV/DEC           | 8                      | 26                      | 15                                                 |  |
| JAN/FEB/MAR   | 0             | 0           | 0                                       | JAN/FEB/MAR           | 10                     | 0                       | 0                                                  |  |
| APR/MAY/JUNE  | 0             | 0           | 0                                       | APR/MAY/JUNE          | 15                     | 0                       | 0                                                  |  |