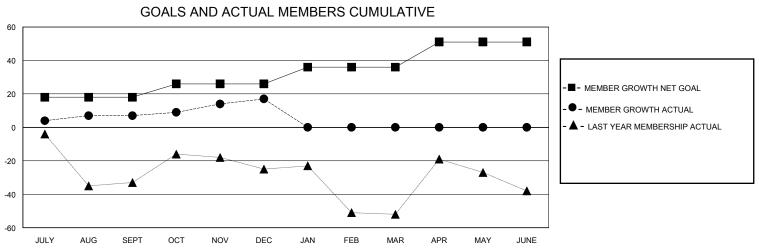

## District 26 M1

GMT: LOCATION MISSOURI GMT CA

| O             |               |             | , ,,,,,,,,,,,,,,,,,,,,,,,,,,,,,,,,,,,,, |                       |                        |                         | 01111 071                                          |  |
|---------------|---------------|-------------|-----------------------------------------|-----------------------|------------------------|-------------------------|----------------------------------------------------|--|
|               | Club          | s           |                                         | Members               |                        |                         |                                                    |  |
|               | RESULTS FOR   | R 2023-2024 |                                         | RESULTS FOR 2023-2024 |                        |                         |                                                    |  |
| QUARTER       | NEW CLUB GOAL | NEW CLUBS   | DROPPED CLUBS                           | QUARTER MEME          | BER GROWTH NET<br>GOAL | MEMBER GROWTH<br>ACTUAL | DROPPED<br>MEMBERS ACTUAL<br>(including transfers) |  |
| JULY/AUG/SEPT | 0             | 0           | 0                                       | JULY/AUG/SEPT         | 18                     | 22                      | 14                                                 |  |
| OCT/NOV/DEC   | 1             | 0           | 0                                       | OCT/NOV/DEC           | 8                      | 26                      | 15                                                 |  |
| JAN/FEB/MAR   | 0             | 0           | 0                                       | JAN/FEB/MAR           | 10                     | 0                       | 0                                                  |  |
| APR/MAY/JUNE  | 0             | 0           | 0                                       | APR/MAY/JUNE          | 15                     | 0                       | 0                                                  |  |